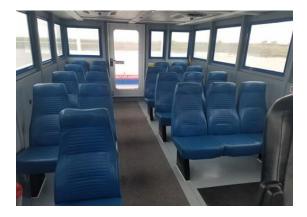

## STANDARD BOAT SERVICES, LLC

413 Moncla Avenue Belle Chasse, LA 70037 Telephone: 504-915-7005 Email: <u>gbnewman3@gmail.com</u> Gwen Newman

Crew Boat "Miss Gwen"

- USCG COI 34 Passengers
- USCG Licensed Captains with 6+ Years in Dredging Industry
- Top Deck Overall Length: 51'
- Hull Length: 45.5'
- Width: 13.5'
- 26" Draft and 60" Freeboard
- Clear Deck 20' x 13.5'
- 5260 lb. Deck Cargo
- Powered by Two 600hp Scania Diesel Engines with Two MJP Waterjets
- Top Speed of 33 Knots
- 400 Gal. Fuel Capacity
- 80 Gal. Water Capacity
- Survey Wells / Work Station
- 21kw Generator
- All Necessary Electronics, Radar, GPS,
- All USCG Required Safety Equipment
- USB Ports for Customers
- Fully Insured