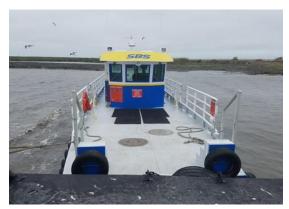

## STANDARD BOAT SERVICES, LLC

413 Moncla Avenue Belle Chasse, LA 70037 Telephone: 504-915-7005 Email: <u>gbnewman3@gmail.com</u> Gwen Newman

Crew Boat "Miss Gwen"

- USCG COI 34 Passengers
- USCG Licensed Captains with 6+ Years in Dredging Industry
- Top Deck Overall Length: 51'
- Hull Length: 45.5'
- Width: 13.5'
- 26" Draft and 60" Freeboard
- Clear Deck 20' x 13.5'
- 5260 lb. Deck Cargo
- Powered by Two 600hp Scania Diesel Engines with Two MJP Waterjets
- Top Speed of 33 Knots
- 400 Gal. Fuel Capacity
- 80 Gal. Water Capacity
- Survey Wells / Work Station
- 21kw Generator
- All Necessary Electronics, Radar, GPS,
- All USCG Required Safety Equipment
- USB Ports for Customers
- Fully Insured