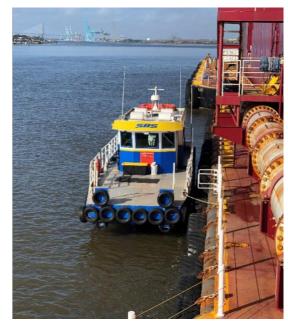

## STANDARD BOAT SERVICES, LLC

413 Moncla Avenue Belle Chasse, LA 70037 Telephone: 504-915-7005 Email: <u>gbnewman3@gmail.com</u> Gwen Newman

Crew Boat "Miss Gwen"

- USCG COI 34 Passengers
- USCG Licensed Captains with 6+ Years in Dredging Industry
- Top Deck Overall Length: 51'
- Hull Length: 45.5'
- Width: 13.5'
- 26" Draft and 60" Freeboard
- Clear Deck 20' x 13.5'
- 5260 lb. Deck Cargo
- Powered by Two 600hp Scania Diesel Engines with Two MJP Waterjets
- Top Speed of 33 Knots
- 400 Gal. Fuel Capacity
- 80 Gal. Water Capacity
- Survey Wells / Work Station
- 21kw Generator
- All Necessary Electronics, Radar, GPS,
- All USCG Required Safety Equipment
- USB Ports for Customers
- Fully Insured