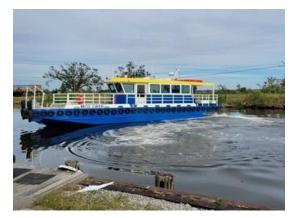

## STANDARD BOAT SERVICES, LLC

413 Moncla Avenue Belle Chasse, LA 70037 Telephone: 504-915-7005 Email: <u>gbnewman3@gmail.com</u> Gwen Newman

Crew Boat "Miss Gwen"

- USCG COI 34 Passengers
- USCG Licensed Captains with 6+ Years in Dredging Industry
- Top Deck Overall Length: 51'
- Hull Length: 45.5'
- Width: 13.5'
- 26" Draft and 60" Freeboard
- Clear Deck 20' x 13.5'
- 5260 lb. Deck Cargo
- Powered by Two 600hp Scania Diesel Engines with Two MJP Waterjets
- Top Speed of 33 Knots
- 400 Gal. Fuel Capacity
- 80 Gal. Water Capacity
- Survey Wells / Work Station
- 21kw Generator
- All Necessary Electronics, Radar, GPS,
- All USCG Required Safety Equipment
- USB Ports for Customers
- Fully Insured